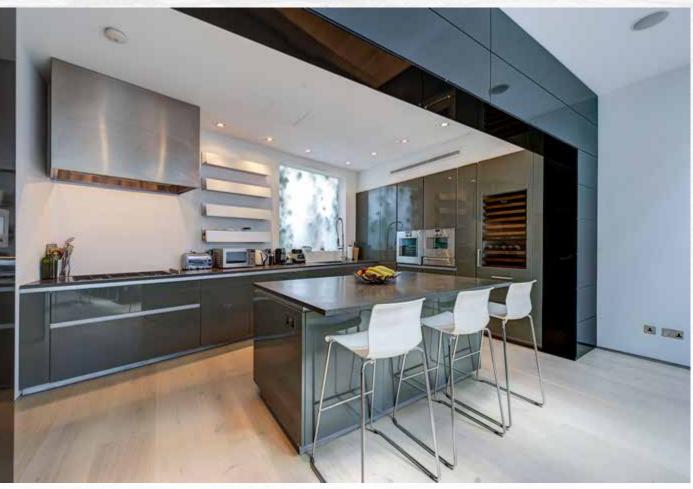

## Kelso Place

LONDON W8

A spectacular low built modern house arranged over 3 floors with amazing volume, space and light. The house has seven bedrooms including the principle bedroom suite having access to a large south facing terrace which overlooks the courtyard garden. The ground floor creates an enormous impact with its vast open plan living and entertaining space. The property is going to appeal to those seeking a prime Kensington address and privacy being behind gates in a quiet cul de sac situated off Stanford Road.

## **ACCOMMODATION**

- Entrance Hall
- Reception Room
- Kitchen
- Dining Room
- 7 Bedrooms
- 7 Bath/Shower Rooms (6 En-suite)
- Study
- Cinema / Family Room
- Gym
- Utility/Laundry Room
- Courtyard Garden
- Terrace, Parking