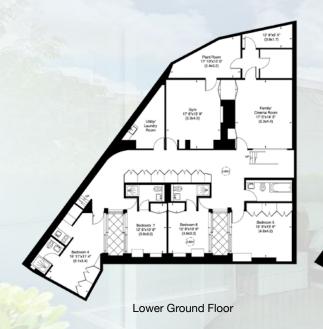

## **ACCOMMODATION**

- Entrance Hall
- Reception Room
- Kitchen
- Dining Room
- 7 Bedrooms
- 7 Bath/Shower Rooms (6 En-suite)
- Study
- Cinema / Family Room
- Gym
- Utility/Laundry Room
- Courtyard Garden
- Terrace, Parking

## **APPROXIMATE GROSS INTERNAL AREA**

6,551 sq ft / 609 sq m Including Under 1.5m 6,522 sq ft / 606 sq m Excluding Under 1.5m

and do not constitute any part of an offer or contract.

All information in this document is correct to the best of our knowledge at the time of going to print. These particulars are set out as a general outline only for guidance to intending Purchasers or Lessees, HOLCROFT PROPERTY CONSULTANTS