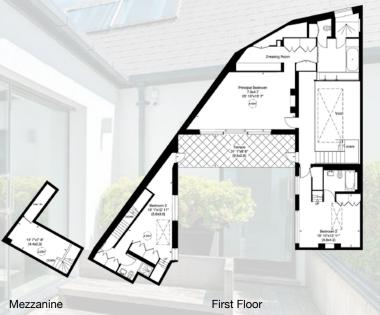

## Kelso Place

LONDON W8

A spectacular low built modern house arranged over 3 floors with amazing volume, space and light. The house has seven bedrooms including the principle bedroom suite having access to a large south facing terrace which overlooks the courtyard garden. The ground floor creates an enormous impact with its vast open plan living and entertaining space. The property is going to appeal to those seeking a prime Kensington address and privacy being behind gates in a quiet cul de sac situated off Stanford Road.

## **ACCOMMODATION**

- Entrance Hall
- Reception Room
- Kitchen
- Dining Room
- 7 Bedrooms
- 7 Bath/Shower Rooms (6 En-suite)
- Study
- Cinema / Family Room
- Gym
- Utility/Laundry Room
- Courtyard Garden
- Terrace, Parking

## **APPROXIMATE GROSS INTERNAL AREA**

6,551 sq ft / 609 sq m Including Under 1.5m 6,522 sq ft / 606 sq m Excluding Under 1.5m

and do not constitute any part of an offer or contract.

All information in this document is correct to the best of our knowledge at the time of going to print. These particulars are set out as a general outline only for guidance to intending Purchasers or Lessees, HOLCROFT PROPERTY CONSULTANTS