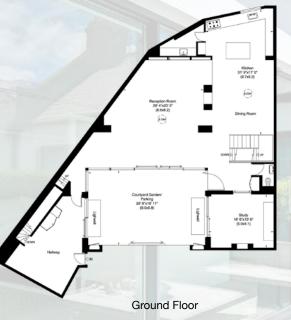

## **ACCOMMODATION**

- Entrance Hall
- Reception Room
- Kitchen
- Dining Room
- 7 Bedrooms
- 7 Bath/Shower Rooms (6 En-suite)
- Study
- Cinema / Family Room
- Gym
- Utility/Laundry Room
- Courtyard Garden
- Terrace, Parking

## **APPROXIMATE GROSS INTERNAL AREA**

6,551 sq ft / 609 sq m Including Under 1.5m 6,522 sq ft / 606 sq m Excluding Under 1.5m

and do not constitute any part of an offer or contract.

All information in this document is correct to the best of our knowledge at the time of going to print. These particulars are set out as a general outline only for guidance to intending Purchasers or Lessees, HOLCROFT PROPERTY CONSULTANTS